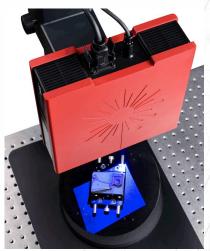

nds

Black surfaces:

Accuracy:

Acquistion points:

Acquisition time:

#### **Atos Compact**

~25dm3 up to ~30m3 5'000'000 6-8 seconds from ±0.01 to ±0.05mm | from ±0.05 to ±0.2mm 3D CAD Model

#### **Atos Scan Box**







### **3D CAD Models**

#### **Exact Surfaces modelling (Patching)**

Exact surfaces (NURBS) are applied to the scans in order to reproduce the entire object with the maximum accuracy level.



Guided Patching
High accuracy on
every type of surface



Automatic Patching
Faster than Guided Patching
but less accurate



Hybrid Modelling
Accuracy of the autopatch on complex surfaces and native geometrical forms on machined areas.

# Native Reverse "B" Class / "A" Class



Physical Object



Three-Dimensional Scan



Native 3D CAD model

## Reverse Engineering Application



Small object system

#### Molds Reconditioning and Repairing:

It is possible to reconstruct worn or missing parts, regenerate the "cavities", the closures and all damaged mechanical parts..





Reconstruction

AgioTech srl: ♥ Via dell'Agricoltura, 6 / 40023 Castel Guelfo (Bo) Italy