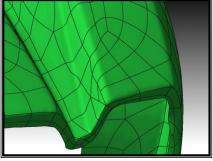

#### **Exact Surfaces modelling (Patching)**

Exact surfaces (NURBS) are applied to the scans in order to reproduce the entire object with the maximum accuracy level.

Guided Patching
High accuracy on
every type of surface

Automatic Patching
Faster than Guided Patching
but less accurate

Hybrid Modelling
Accuracy of the autopatch on complex surfaces and native geometrical forms on machined areas.