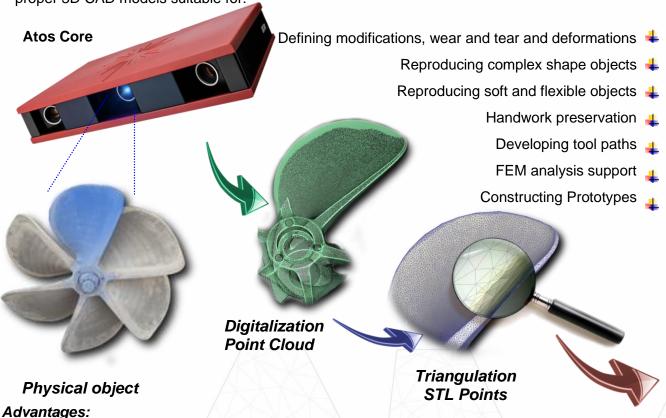

#### REVERSE ENGINEERING

## The way to Speed up the Work Flow Reducing Costs

Reverse engineering is the process used to reproduce the three dimensional geometrical forms of an object, device or piece of equipment

Agiotech has been using Atos CORE and Atos COMPACT optical topometric digitalisation systems for its scanning process since years.

Starting from an existing physical model, irrespective of its shape, it is possible to obtain the proper 3D CAD models suitable for:

Non-invasive contactless data acquisition

No part fixtures required

Acquisitions may also be carried at customer's premises

Fast and accurate acquisitions of 3D geometrical forms