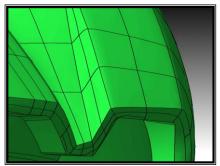

#### **Exact Surfaces modelling (Patching)**

Exact surfaces (NURBS) are applied to the scans in order to reproduce the entire object with the maximum accuracy level.

Guided Patching
High accuracy on
every type of surface

Automatic Patching
Faster than Guided Patching
but less accurate

Hybrid Modelling
Accuracy of the autopatch on complex surfaces and native geometrical forms on machined areas.