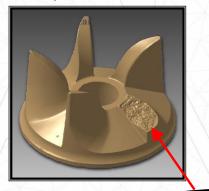

#### Molds Reconditioning and Repairing:

It is possible to reconstruct worn or missing parts, regenerate the "cavities", the closures and all damaged mechanical parts..

Reconstruction

AgioTech srl: ♥ Via dell'Agricoltura, 6 / 40023 Castel Guelfo (Bo) Italy