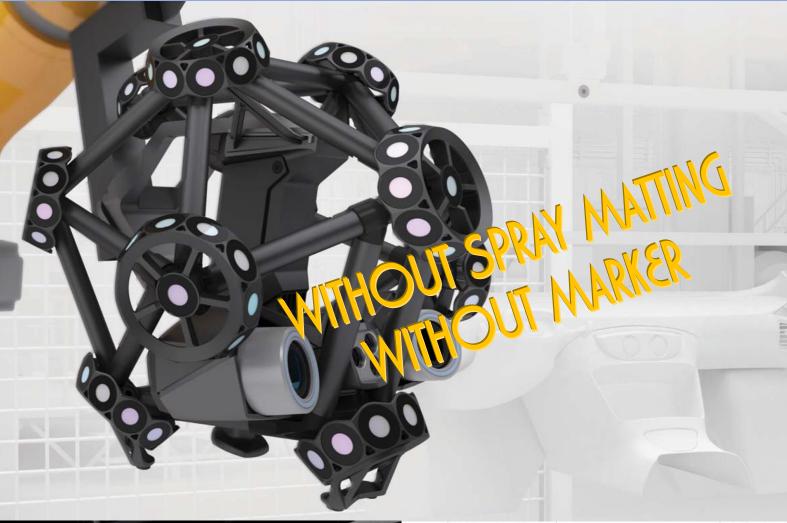

## 3D DIGITAL ACQUISITION WITHOUT SPRAY MATTING AND WITHOUT MARKER

This 3D portable laser scanner we have in house is capable to perform dimensional inspections of samples with dimensions from 0.5 up to 8 m granting a precision up to 0.06 mm.

The 14 laser blades can acquire very reflecting, black, multicolour, shining and transparent surfaces with no need to matt the part, always granting optimal results in a short time for both Quality control and Reverse engineering projects.

We can add also the MaxShot photogrammetry for a system that is extremely performing in every working environment thanks to its accuracy of 0.044mm + 0.015mm/m

Every job can be done also at customer site