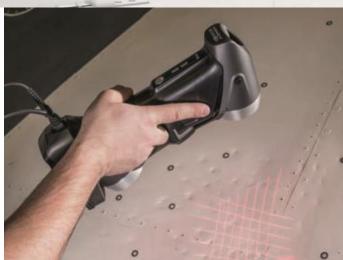

## 3D DIGITAL ACQUISITION WITHOUT SPRAY MATTING AND WITHOUT MARKER





This 3D portable laser scanner we have in house is capable to perform dimensional inspections of samples with dimensions from 0.5 up to 8 m granting a precision up to 0.06 mm.

The 14 laser blades can acquire very reflecting, black, multicolour, shining and transparent surfaces with no need to matt the part, always granting optimal results in a short time for both Quality control and Reverse engineering projects.











We can add also the MaxShot photogrammetry for a system that is extremely performing in every working environment thanks to its accuracy of 0.044mm + 0.015mm/m

Every job can be done also at customer site



Portable Manual Scanner for small size samples acquisition