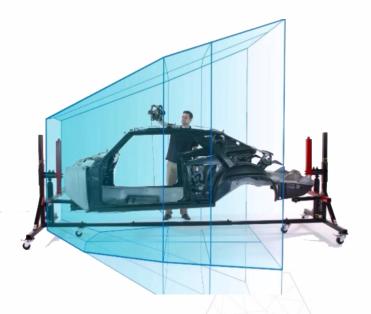

## 3D DIGITAL ACQUISITION WITHOUT SPRAY MATTING AND WITHOUT MARKER

This 3D portable laser scanner we have in house is capable to perform dimensional inspections of samples with dimensions from 0.5 up to 8 m granting a precision up to 0.06 mm.