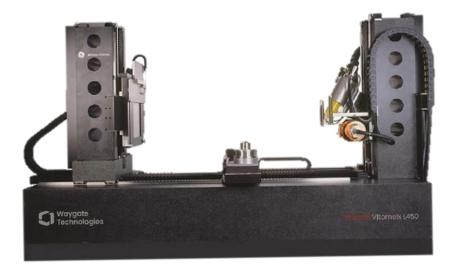

#### DOUBLE X-RAY TUBE CT SYSTEM - GE v/tome/x L450 First CT system in South Europe for big sample size scanning at very high resolution.

Training courses on GOM Inspect professional basic, intermidiate and advanced level, designed according to customer needs: ask us and our trainers for a training project specifically tailored for you

High Power system for massive parts.

Double X Ray tube: Minifocus 450kV - 1.5kW Microfocus 300kV - 300W **4K Detector** (16 Megapixels) **Automatic Scatter correction** 

> Max sample size diameter 1600 mm height 3000 mm

Weight: max. 300 kg