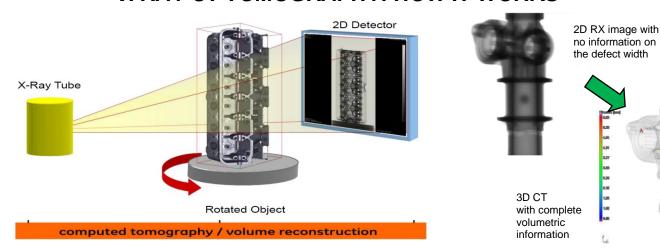

STEM - GE v/tome/x L450 First CT system in South Europe for big sample size scanning at very high resolution.



Training courses on GOM Inspect professional basic, intermidiate and advanced level, designed according to customer needs: ask us and our trainers for a training project specifically tailored for you

High Power system for massive parts.

Double X Ray tube: Minifocus 450kV - 1.5kW Microfocus 300kV - 300W **4K Detector** (16 Megapixels) **Automatic Scatter correction** 

> Max sample size diameter 1600 mm height 3000 mm

Weight: max. 300 kg

#### Rivenditore ufficiale



AgloMetrix srl: 

√ Via dell'Agricoltura, 6 / 40023 Castel Guelfo (Bo) Italy





# **A**GÍO**M**ETRÍX

Laboratory compliant to IATF 16949





Montante ruote treni veloci

### X RAY CT TOMOGRAPHY: HOW IT WORKS



# 3D X-RAY TOMOGRAPHY FOR REVERSE ENGINEERING

The way to Speed up the Workflow and Reduce Costs

For all the Reverse engineering activities X-Ray 3D tomography is a powerful technique to obtain complete and detailed 3D files in stl format of any physical sample of every shape and material, both internally and externally