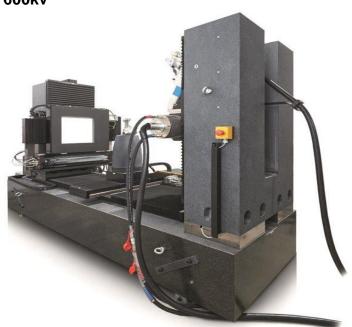

#### X-RAY 3D TOMOGRAPHY SYSTEM Y.CT Modular 600kv

The most powerful and biggest system in Italy for massive and big size sample tomography scanning

X-ray tube of 600kV and 0.7-1.5kW

Double panel: flat panel + linear array

Additional Features:

- laminography
- Helix CT
- Certified 2D digital radioscpphy

Ф=1000mm H=2500mm Sample size up to

Sample weight up to 200Kg