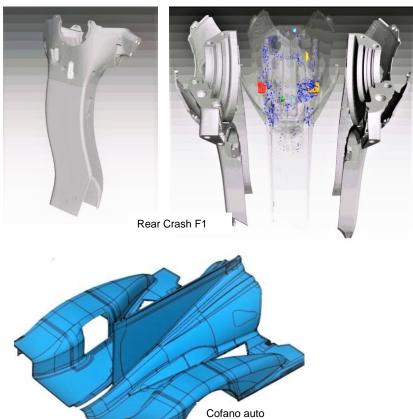

# 3D X-RAY TOMOGRAPHY FOR REVERSE ENGINEERING

The way to Speed up the Workflow and Reduce Costs

For all the Reverse engineering activities X-Ray 3D tomography is a powerful technique to obtain complete and detailed 3D files in stl format of any physical sample of every shape and material, both internally and externally