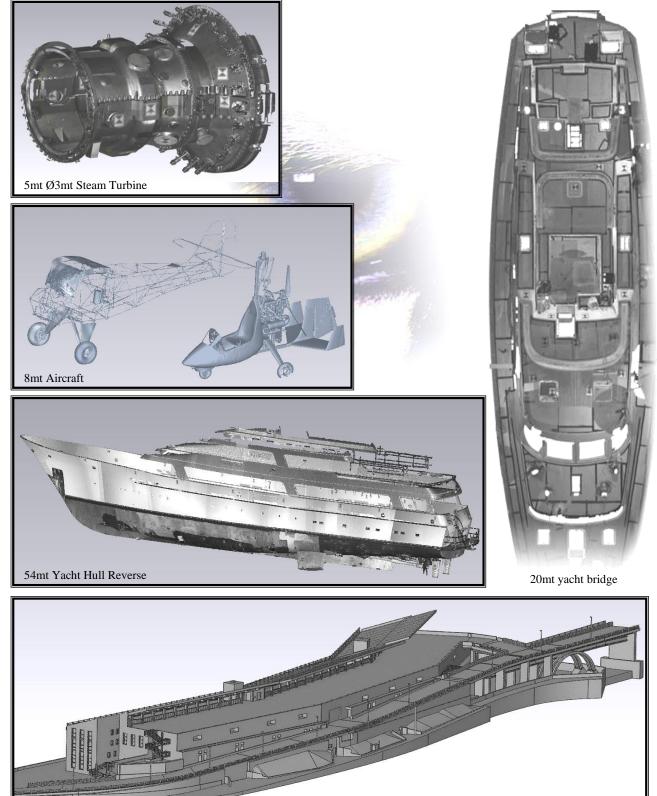

## **Examples of Applications**

300mt Industrial Warehouse

AgloMetrix srl: 💡 Via dell'Agricoltura, ó / 40023 Castel Guelfo (Bo) Italy

\$\$\cup\$ +39 0542 488360 + 39 0542 671069 \$\$\$\cup\$ info@agiometrix.com \$\$\tilde{\theta}\$ www.agiometrix.com \$\$\$Capitale sociale: Euro 200.000 / R.E.A. B0/521795 / Registro imprese Bo: 03471801203 / C.F. e P.Iva: 03471801203